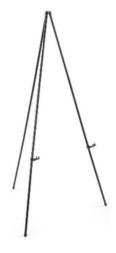

Indoor Use Only):

Lifetime brand

6' long x 30" wide

Center fold: 14; Others: 6



### **Stage Lighting:**

DMX Show Designer with manual or automatic controls.

#### **Main Hall Sound System:**

Mackie ProFX8v2 8-Channel Professional FX Mixer with USB, corded and wireless mics, mic stands, podium, WiFi. <u>Details</u>.



Library Sound System:

Grace Digital Bluetooth Speakers



Levalier
Mics:

Alvoxcon Wireless Lapel Mic

# **Light Stand:**

Yeesite Can Lights



# **Carroll Baldwin Hall**

Items Available for Renter Use
Renter is responsible for all setup and cleanup. There is no charge for use.
Hall staff will set up electronic equipment; renter must operate.

# **Projector:**

#### Canon brand



# **Projector Screen:**

4'x4; tripod stand

### **Collapsible Easels:**

2, Black





#### Ladders:

Stepladder (pictured) and tall ladder



#### **Gold Trellises:**

3, each 47" x 79"

Bring string/zip ties for decorating; no tape or other adhesive allowed.



**Tension Curtain Rods:** 

6 to span the large windows



#### **Candleholders:**

Quantity: 11; 12" high, glass



# **Carroll Baldwin Hall**

Items Available for Renter Use
Renter is responsible for all setup and cleanup. There is no charge for use.
Hall staff will set up electronic equipment; renter must operate.

#### Handrail:

# For stage staircase



#### **Wooden Screen:**

To provide privacy around the Main Hall stairwell



### **Refrigerator:**

Located in the prep kitchen, accessible to all renters. Note there is NO freezer or ice maker.

#### **Extension Cords:**

6' to 50'



#### Microwaves:

Two f