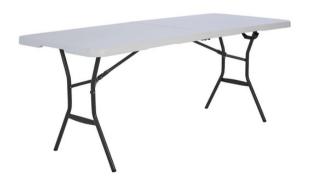

# Tables (Indoor Use Only):

Lifetime brand

6' long x 30" wide

Center fold: 14; Others: 6