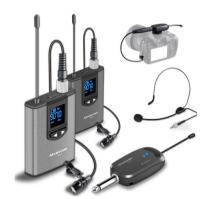

#### **Main Hall Sound System:**

Mackie ProFX8v2 8-Channel Professional FX Mixer with USB, corded and wireless mics, mic stands, podium, WiFi. <u>Details</u>.

Library Sound System:

Grace Digital Bluetooth Speakers

Levalier
Mics:

Alvoxcon Wireless Lapel Mic