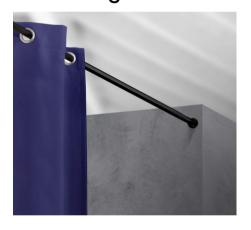

#### **Gold Trellises:**

3, each 47" x 79"

Bring string/zip ties for decorating; no tape or other adhesive allowed.

**Tension Curtain Rods:** 

6 to span the large windows