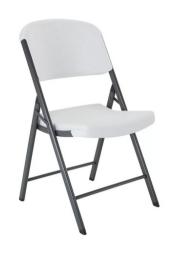

# Chairs (Indoor Use Only):

Lifetime brand

Off-white: 116; beige: 24

Note: only adjustable chair covers fit this brand.