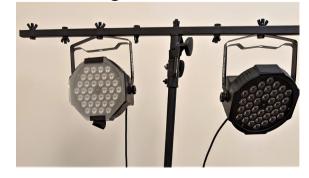

oll Baldwin Hall Items Available for Renter Use

Renter is responsible for all setup and cleanup. There is no charge for use. Hall staff will set up electronic equipment; renter must operate.

# Chairs (Indoor Use Only):

Lifetime brand

Off-white: 116; beige: 24

Note: only adjustable chair covers fit this brand.



# Tables (Indoor Use Only):

Lifetime brand

6' long x 30" wide

Center fold: 14; Others: 6



### **Stage Lighting:**

DMX Show Designer with manual or automatic controls.

#### **Main Hall Sound System:**

Mackie ProFX8v2 8-Channel Professional FX Mixer with USB, corded and wireless mics, mic stands, podium, WiFi. <u>Details</u>.



Library Sound System:

Grace Digital Bluetooth Speakers



Levalier
Mics:

Alvoxcon Wireless Lapel Mic

# **Light Stand:**

Yeesite Can Lights



# **Carroll Baldwin Hall**

Items Available for Renter Use
Renter is responsible for all setup and cleanup. There is no charge for use.
Hall staff will set up electronic equipment; renter must operate.

# **Projector:**

#### Canon brand



# **Projector Screen:**

4'x4; tripod stand

### **Collapsible Easels:**

2, Black





#### Ladders:

Stepladder (pictured) and tall ladder



#### **Gold Trellises:**

3, each 47" x 79"

Bring string/zip ties for decorating; no tape or other adhesive allowed.



**Tension Curtain Rods:** 

6 to span the large windows



#### **Candleholders:**

Quantity: 11; 12" high, glass



# **Carroll Baldwin Hall**

Items Available for Renter Use
Renter is responsible for all setup and cleanup. There is no charge for use.
Hall staff will set up electronic equip