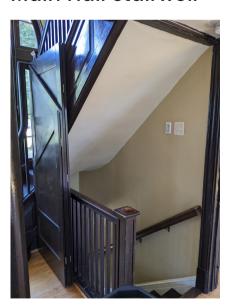

aff will set up electronic equipment; renter must operate.

# **Projector:**

#### Canon brand



# **Projector Screen:**

4'x4; tripod stand

### **Collapsible Easels:**

2, Black





#### Ladders:

Stepladder (pictured) and tall ladder



#### **Gold Trellises:**

3, each 47" x 79"

Bring string/zip ties for decorating; no tape or other adhesive allowed.



**Tension Curtain Rods:** 

6 to span the large windows



#### **Candleholders:**

Quantity: 11; 12" high, glass



# **Carroll Baldwin Hall**

Items Available for Renter Use
Renter is responsible for all setup and cleanup. There is no charge for use.
Hall staff will set up electronic equipment; renter must operate.

#### Handrail:

# For stage staircase



#### **Wooden Screen:**

To provide privacy around the Main Hall stairwell



### **Refrigerator:**

Located in the prep kitchen, accessible to all renters. Note there is NO freezer or ice maker.

#### **Extension Cords:**

6' to 50'



#### Microwaves:

Two for renter use. Note there is NO stove or cooking facility.