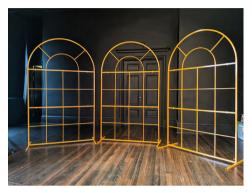

#### **Gold Trellises:**

3, each 47" x 79"

Bring string/zip ties for decorating; no tape or other adhesive allowed.

**Tension Curtain Rods:** 

6 to span the large windows