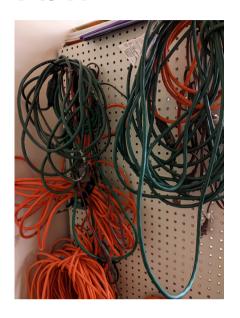

e Easels:**

2, Black





#### Ladders:

Stepladder (pictured) and tall ladder



#### **Gold Trellises:**

3, each 47" x 79"

Bring string/zip ties for decorating; no tape or other adhesive allowed.



**Tension Curtain Rods:** 

6 to span the large windows



#### **Candleholders:**

Quantity: 11; 12" high, glass



# **Carroll Baldwin Hall**

Items Available for Renter Use
Renter is responsible for all setup and cleanup. There is no charge for use.
Hall staff will set up electronic equipment; renter must operate.

#### Handrail:

# For stage staircase



#### **Wooden Screen:**

To provide privacy around the Main Hall stairwell



### **Refrigerator:**

Located in the prep kitchen, accessible to all renters. Note there is NO freezer or ice maker.

#### **Extension Cords:**

6' to 50'



#### Microwaves:

Two for renter use. Note there is NO stove or cooking facility.