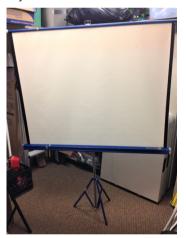

(Indoor Use Only):

Lifetime brand

6' long x 30" wide

Center fold: 14; Others: 6



### **Stage Lighting:**

DMX Show Designer with manual or automatic controls.

#### **Main Hall Sound System:**

Mackie ProFX8v2 8-Channel Professional FX Mixer with USB, corded and wireless mics, mic stands, podium, WiFi. <u>Details</u>.



Library Sound System:

Grace Digital Bluetooth Speakers



Levalier
Mics:

Alvoxcon Wireless Lapel Mic

# **Light Stand:**

Yeesite Can Lights



# **Carroll Baldwin Hall**

Items Available for Renter Use
Renter is responsible for all setup and cleanup. There is no charge for use.
Hall staff will set up electronic equipment; renter must operate.

# **Projector:**

#### Canon brand



# **Projector Screen:**

4'x4; tripod stand

### **Collapsible Easels:**

2, Black





#### Ladders:

Stepladder (pictured) and tall ladder



#### **Gold Trellises:**

3, each 47" x 79"

Bring string/zip ties for decorating; no tape or other adhesive allowed.



**Tension Curtain Rods:** 

6 to span the large windows



#### **Candleholders:**

Quantity: 11; 12" high, glass



# **Carroll Baldwin Hall**

Items Available for Renter Use
Renter is responsible for all setup and cleanup. There is no charge for use.
Hall staff will set up electronic equipment; renter must operate.

#### Handrail:

# For stage staircase



#### **Wooden Screen:**

To provide privacy around the Main Hall stairwell



### **Refrigerator:**

Located in the prep kitchen, accessible to all renters. Note there is NO freezer or ice maker.

#### **Extension Cords:**

6' to 50'



#### Microwaves:

Two