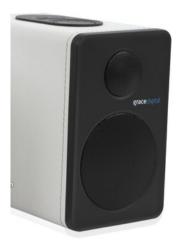

#### **Main Hall Sound System:**

Mackie ProFX8v2 8-Channel Professional FX Mixer with USB, corded and wireless mics, mic stands, podium, WiFi. <u>Details</u>.

Library Sound System:

Grace Digital Bluetooth Speakers