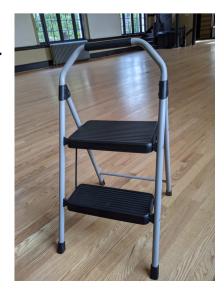

enter fold: 14; Others: 6



### **Stage Lighting:**

DMX Show Designer with manual or automatic controls.

#### **Main Hall Sound System:**

Mackie ProFX8v2 8-Channel Professional FX Mixer with USB, corded and wireless mics, mic stands, podium, WiFi. <u>Details</u>.



Library Sound System:

Grace Digital Bluetooth Speakers



Levalier
Mics:

Alvoxcon Wireless Lapel Mic

# **Light Stand:**

Yeesite Can Lights



# **Carroll Baldwin Hall**

Items Available for Renter Use
Renter is responsible for all setup and cleanup. There is no charge for use.
Hall staff will set up electronic equipment; renter must operate.

# **Projector:**

#### Canon brand



# **Projector Screen:**

4'x4; tripod stand

### **Collapsible Easels:**

2, Black





#### Ladders:

Stepladder (pictured) and tall ladder



#### **Gold Trellises:**

3, each 47" x 79"

Bring string/zip ties for decorating; no tape or other adhesive allowed.



**Tension Curtain Rods:** 

6 to span the large windows



#### **Candleholders:**

Quantity: 11; 12" high, glass



# **Carroll Baldwin Hall**

Items Available for Renter Use
Renter is responsible for all setup and cleanup. There is no charge for use.
Hall staff will set up electronic equipment; renter must operate.

#### Handrail:

# For stage staircase



#### **Wooden Screen:**

To provide privacy around the Main Hall stairwell



### **Refrigerator:**

Located in the prep kitchen, accessible to all renters. Note there is NO freezer or ice maker.

#### **Extension Cords:**

6' to 50'



#### Microwaves:

Two for renter use. Note there is NO stove or cooking facilit