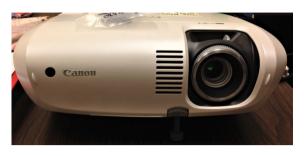

-white: 116; beige: 24

Note: only adjustable chair covers fit this brand.



# Tables (Indoor Use Only):

Lifetime brand

6' long x 30" wide

Center fold: 14; Others: 6



### **Stage Lighting:**

DMX Show Designer with manual or automatic controls.

#### **Main Hall Sound System:**

Mackie ProFX8v2 8-Channel Professional FX Mixer with USB, corded and wireless mics, mic stands, podium, WiFi. <u>Details</u>.



Library Sound System:

Grace Digital Bluetooth Speakers



Levalier
Mics:

Alvoxcon Wireless Lapel Mic

# **Light Stand:**

Yeesite Can Lights



# **Carroll Baldwin Hall**

Items Available for Renter Use
Renter is responsible for all setup and cleanup. There is no charge for use.
Hall staff will set up electronic equipment; renter must operate.

# **Projector:**

#### Canon brand



# **Projector Screen:**

4'x4; tripod stand

### **Collapsible Easels:**

2, Black





#### Ladders:

Stepladder (pictured) and tall ladder



#### **Gold Trellises:**

3, each 47" x 79"

Bring string/zip ties for decorating; no tape or other adhesive allowed.



**Tension Curtain Rods:** 

6 to span the large windows



#### **Candleholders:**

Quantity: 11; 12" high, glass



# **Carroll Baldwin Hall**

Items Available for Renter Use
Renter is responsible for all setup and cleanup. There is no charge for use.
Hall staff will set up electronic equipment; renter must operate.

#### Handrail:

# For stage staircase



#### **Wooden Screen:**

To provide privacy around the Main Hall stairwell



### **Refrigerator:**

Located in the prep kitchen, accessible to all renters. Note there is N